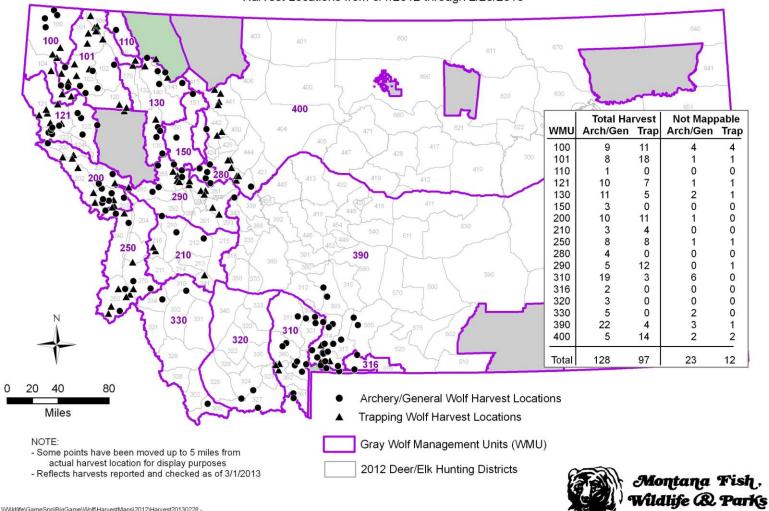

#### About the Wolf Season

- ❖ Seasons: Regular archery 9/1 − 10/14; Backcountry archery 9/1 - 9/14; General rifle 10/15 - 2/28; Backcountry rifle 9/15 – 2/28; Trapping 12/15 –
- ❖ Hunters took 128 wolves and trappers took 97; only one wolf was harvested with archery equipment.
- Season modifications
  - o Nov. 8, a new regulation to minimize non-target captures required a minimum 8 lb. trap pan tension in Regions 1 & 2.
  - o Feb. 13, House Bill 73 becomes law and hunters permitted to purchase up to 3 wolf licenses.
- ❖ Wolf Management Unit harvests:

| WMU           | Hunter | Trapper | Total |
|---------------|--------|---------|-------|
| 100           | 9      | 11      | 20    |
| 101           | 8      | 18      | 26    |
| 110 (quota 2) | 1      |         | 1     |
| 121           | 10     | 7       | 17    |
| 130           | 11     | 5       | 16    |
| 150           | 3      |         | 3     |
| 200           | 10     | 11      | 21    |
| 210           | 3      | 4       | 7     |
| 250           | 8      | 8       | 16    |
| 280           | 4      |         | 4     |
| 290           | 5      | 12      | 17    |
| 310           | 19     | 3       | 22    |
| 316 (quota 3) | 2      |         | 2     |
| 320           | 3      |         | 3     |
| 330           | 5      |         | 5     |
| 390           | 22     | 4       | 26    |
| 400           | 5      | 14      | 19    |
| Total         | 128    | 97      | 225   |
|               |        |         |       |

#### 2012 Gray Wolf Hunting Season Harvest Locations

Of the statewide harvest, 84 percent came from:

The other counties include:

| County   | Hunter | Trapper | Total | County     | Hunter | Trapper | Total |
|----------|--------|---------|-------|------------|--------|---------|-------|
| Lincoln  | 14     | 24      | 38    | Lake       | 3      | 4       | 7     |
| Park     | 20     | 4       | 24    | Beaverhead | 7      |         | 7     |
| Missoula | 11     | 11      | 22    | Teton      | 1      | 5       | 6     |
| Sanders  | 11     | 7       | 18    | Madison    | 3      | 3       | 6     |
| Flathead | 11     | 6       | 17    | Granite    | 2      | 2       | 4     |
| Gallatin | 17     |         | 17    | Jefferson  | 1      |         | 1     |
| L & C    | 8      | 8       | 16    | Silver Bow |        | 1       | 1     |
| Ravalli  | 6      | 8       | 14    | Carbon     | 1      |         | 1     |
| Powell   | 5      | 7       | 12    | Pondera    |        | 1       | 1     |
| Mineral  | 6      | 6       | 12    | Deer Lodge | 1      |         | 1     |

Harvest Locations from 9/1/2012 through 2/28/2013