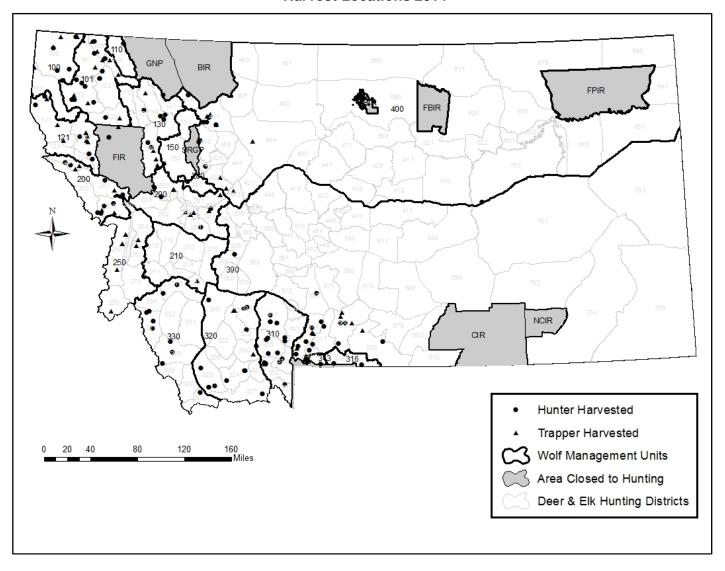

### **Wolf Management Unit (WMU) Harvests**

| WMU   | Hunter | Trapper | Total |
|-------|--------|---------|-------|
| 100   | 7      | 4       | 11    |
| 101   | 17     | 11      | 28    |
| 110   | 1      |         | 1     |
| 121   | 7      | 10      | 17    |
| 130   | 7      | 4       | 11    |
| 200   | 9      | 5       | 14    |
| 210   |        | 1       | 1     |
| 250   | 1      | 9       | 10    |
| 280   | 1      |         | 1     |
| 290   | 4      | 9       | 13    |
| 310   | 18     | 3       | 21    |
| 313   | 3      |         | 3     |
| 316   | 2      |         | 2     |
| 320   | 12     | 4       | 16    |
| 330   | 12     |         | 12    |
| 390   | 18     | 8       | 26    |
| 400   | 11     | 8       | 19    |
| Total | 130    | 76      | 206   |

## **Harvest Locations 2014**