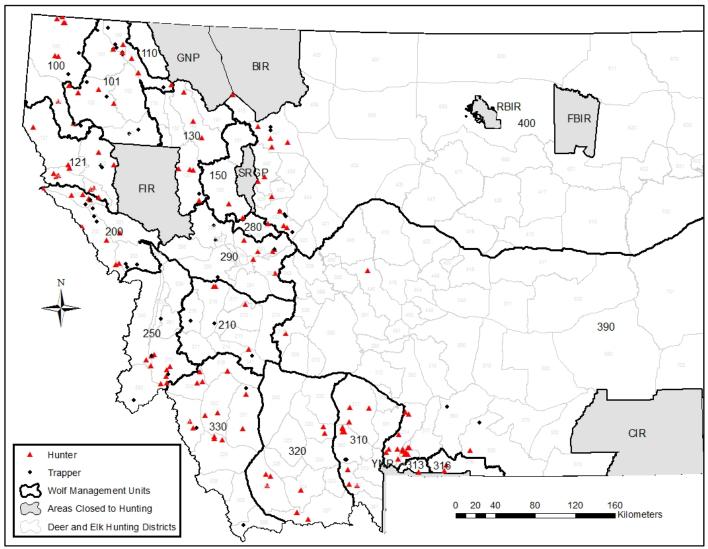

# 2016 Montana Wolf Harvest Report

| WMU   | Hunter | Trapper | Total |
|-------|--------|---------|-------|
| 100   | 9      | 5       | 14    |
| 101   | 13     | 14      | 27    |
| 110   | 1      | 0       | 1     |
| 121   | 12     | 7       | 19    |
| 130   | 8      | 7       | 15    |
| 150   | 2      | 0       | 2     |
| 200   | 11     | 10      | 21    |
| 210   | 4      | 5       | 9     |
| 250   | 11     | 9       | 20    |
| 290   | 8      | 5       | 13    |
| 310   | 11     | 3       | 14    |
| 313   | 3      | 0       | 3     |
| 316   | 4      |         | 4     |
| 320   | 13     | 0       | 13    |
| 330   | 19     | 3       | 22    |
| 390   | 23     | 6       | 29    |
| 400   | 12     | 9       | 21    |
| Total | 164    | 83      | 247   |
|       |        |         |       |
|       |        |         |       |

## Wolf Management Unit (WMU) Harvests